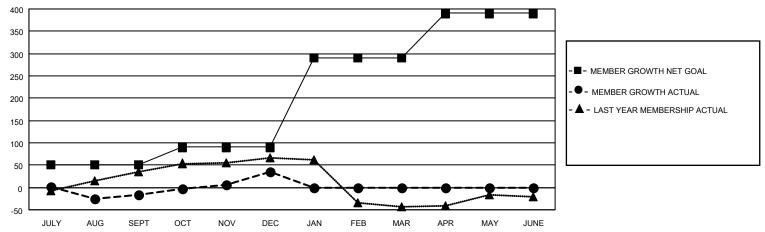

## GOALS AND ACTUAL MEMBERS CUMULATIVE

| DROPPED CLUBS: 2 |    | 14 CLUBS OF 35 ADDED 1 OR<br>MORE NEW MEMBERS | GENDER DISTRIBUTION                |              |  |
|------------------|----|-----------------------------------------------|------------------------------------|--------------|--|
|                  |    | WORE NEW WEIMBERS                             | MALE                               | 747 (65.07%) |  |
|                  |    |                                               | FEMALE 401 (34.93%)                |              |  |
| DROPPED MEMBERS  |    |                                               | NON BINARY                         | 0 (0.00%)    |  |
| BROTT ED MEMBERO |    |                                               | PREFER NOT TO ANSWER               | 0 (0.00%)    |  |
| DECEASED         | 5  |                                               | THE ENTITY TO ANOTHER              | 0 (0.0070)   |  |
| CLUB CANCELLED   | 42 | CLICK HERE FOR CUMULATIVE                     | TOTAL FAMILY UNIT MEMBERS          | 100          |  |
| OTHER            | 46 | MEMBERSHIP DATA                               |                                    |              |  |
| TOTAL            | 93 |                                               | FAMILY MEMBERS PAYING HALF DUES 50 |              |  |
|                  |    |                                               |                                    |              |  |