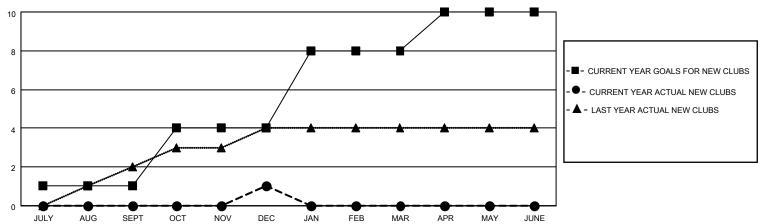

## MONTHLY MEMBERSHIP PROGRESS REPORT

LOCATION TEXAS District 2 T1 Results as of: 12/31/2021

| Clubs RESULTS FOR 2021-2022 |   |   |   | Members RESULTS FOR 2021-2022 |     |    |    |
|-----------------------------|---|---|---|-------------------------------|-----|----|----|
|                             |   |   |   |                               |     |    |    |
| JULY/AUG/SEPT               | 1 | 0 | 2 | JULY/AUG/SEPT                 | 50  | 48 | 62 |
| OCT/NOV/DEC                 | 3 | 1 | 0 | OCT/NOV/DEC                   | 40  | 84 | 31 |
| JAN/FEB/MAR                 | 4 | 0 | 0 | JAN/FEB/MAR                   | 200 | 0  | 0  |
| APR/MAY/JUNE                | 2 | 0 | 0 | APR/MAY/JUNE                  | 100 | 0  | 0  |

## GOALS AND ACTUAL NEW CLUBS CUMULATIVE



## GOALS AND ACTUAL MEMBERS CUMULATIVE



| DROPPED CLUBS: 2 |    | 14 CLUBS OF 35 ADDED 1 OR<br>MORE NEW MEMBERS | GENDER DISTRIBUTION                |              |  |
|------------------|----|-----------------------------------------------|------------------------------------|--------------|--|
|                  |    | WORE NEW WEIMBERS                             | MALE                               | 747 (65.07%) |  |
|                  |    |                                               | FEMALE 401 (34.93%)                |              |  |
| DROPPED MEMBERS  |    |                                               | NON BINARY                         | 0 (0.00%)    |  |
| BROTT ED MEMBERO |    |                                               | PREFER NOT TO ANSWER               |